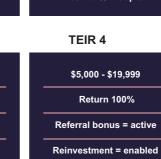

## **INVESTMENT PLANS**

#### TEIR 1

#### **TEIR 3**

\$1000 - \$4,999

Return 200%

Referral bonus = active

Reinvestment = enabled

For 12 Hours

Total 200% + Capital

For 12 Hours