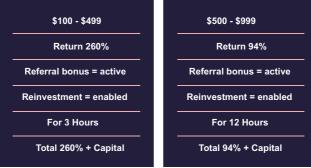

## **INVESTMENT PLANS**

#### TEIR 1

#### **TEIR 3**

\$1000 - \$4,999

Return 200%

Referral bonus = active

Reinvestment = enabled

For 12 Hours

Total 200% + Capital

For 12 Hours

Total 100% + Capital

PRO

#### TEIR 2

\*\*\*\*\*\*\*\*\*\*\*\*\*\*\*\*\*\*\*\*\*